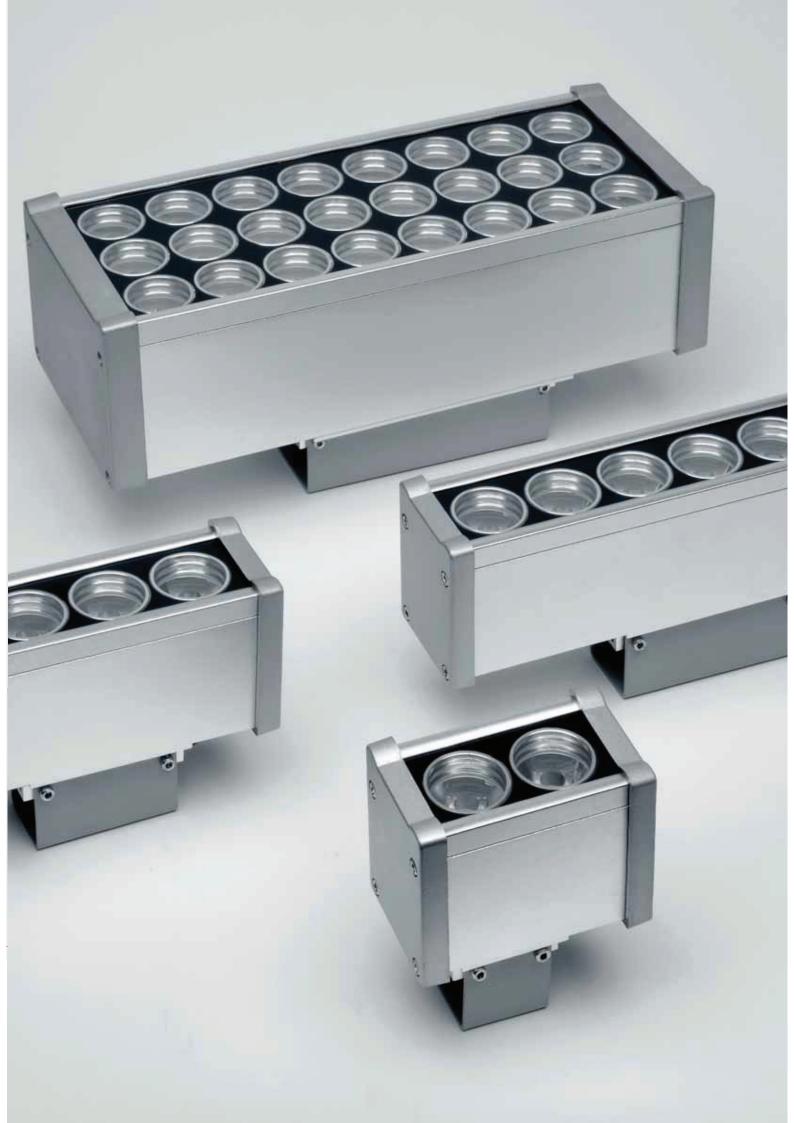

# SER MICRO

Skyscraper projector for outdoor installation to wall wash a building façade. Anodized extruded aluminium body, phosphochromatised and polyester powder coated die-cast copper-free aluminium closing caps, tempered safety glass, moulded silicone gasket and stainless steel screws. 24V DC remote driver needed, with 2 CREE LED. IP66 rating.

### **Technical data**

| Wattage      | 6 WATT                                                                                                         |  |
|--------------|----------------------------------------------------------------------------------------------------------------|--|
| IP Rating    | IP66                                                                                                           |  |
| IK Rating    | IK07                                                                                                           |  |
| Material     | High corrosion resistance<br>anodized extruded aluminum<br>body, die-cast copper-free<br>aluminum closing caps |  |
| Coating      | Polyester powder coating with phosphocromating prefinish                                                       |  |
| Light source | NR. 2 x 2W CREE LED                                                                                            |  |
| Screws       | Stainless steel                                                                                                |  |
| Transformer  | 24V DC                                                                                                         |  |
| Gasket       | Silicone rubber                                                                                                |  |
| Glass        | Tempered                                                                                                       |  |
| Power cable  | 0,5 mt. neoprene power cable included                                                                          |  |
| Gross weight | 0,80 Kg                                                                                                        |  |
| -            |                                                                                                                |  |