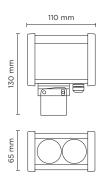

### **Technical data**

| Wattage      | 6 WATT                                                                                                         |  |
|--------------|----------------------------------------------------------------------------------------------------------------|--|
| IP Rating    | IP66                                                                                                           |  |
| IK Rating    | IK07                                                                                                           |  |
| Material     | High corrosion resistance<br>anodized extruded aluminum<br>body, die-cast copper-free<br>aluminum closing caps |  |
| Coating      | Polyester powder coating with phosphocromating prefinish                                                       |  |
| Light source | NR. 2 x 2W CREE LED                                                                                            |  |
| Screws       | Stainless steel                                                                                                |  |
| Transformer  | 24V DC                                                                                                         |  |
| Gasket       | Silicone rubber                                                                                                |  |
| Glass        | Tempered                                                                                                       |  |
| Power cable  | 0,5 mt. neoprene power cable included                                                                          |  |
| Gross weight | 0,80 Kg                                                                                                        |  |
| -            |                                                                                                                |  |