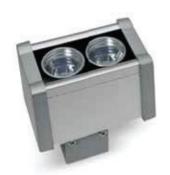

# SER MICRO

Skyscraper projector for outdoor installation to wall wash a building façade. Anodized extruded aluminium body, phosphochromatised and polyester powder coated die-cast copper-free aluminium closing caps, tempered safety glass, moulded silicone gasket and stainless steel screws. 24V DC remote driver needed, with 2 CREE LED. IP66 rating.

### **Technical data**

| Wattage      | 6 WATT                                                                                                         |  |
|--------------|----------------------------------------------------------------------------------------------------------------|--|
| IP Rating    | IP66                                                                                                           |  |
| IK Rating    | IK07                                                                                                           |  |
| Material     | High corrosion resistance<br>anodized extruded aluminum<br>body, die-cast copper-free<br>aluminum closing caps |  |
| Coating      | Polyester powder coating with phosphocromating prefinish                                                       |  |
| Light source | NR. 2 x 2W CREE LED                                                                                            |  |
| Screws       | Stainless steel                                                                                                |  |
| Transformer  | 24V DC                                                                                                         |  |
| Gasket       | Silicone rubber                                                                                                |  |
| Glass        | Tempered                                                                                                       |  |
| Power cable  | 0,5 mt. neoprene power cable included                                                                          |  |
| Gross weight | 0,80 Kg                                                                                                        |  |
| -            |                                                                                                                |  |