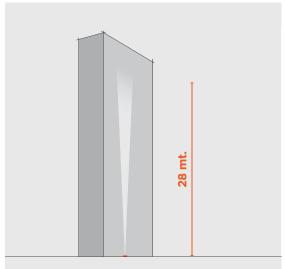

# SER MICRO

Skyscraper projector for outdoor installation to wall wash a building façade. Anodized extruded aluminium body, phosphochromatised and polyester powder coated die-cast copper-free aluminium closing caps, tempered safety glass, moulded silicone gasket and stainless steel screws. 24V DC remote driver needed, with 2 CREE LED. IP66 rating.